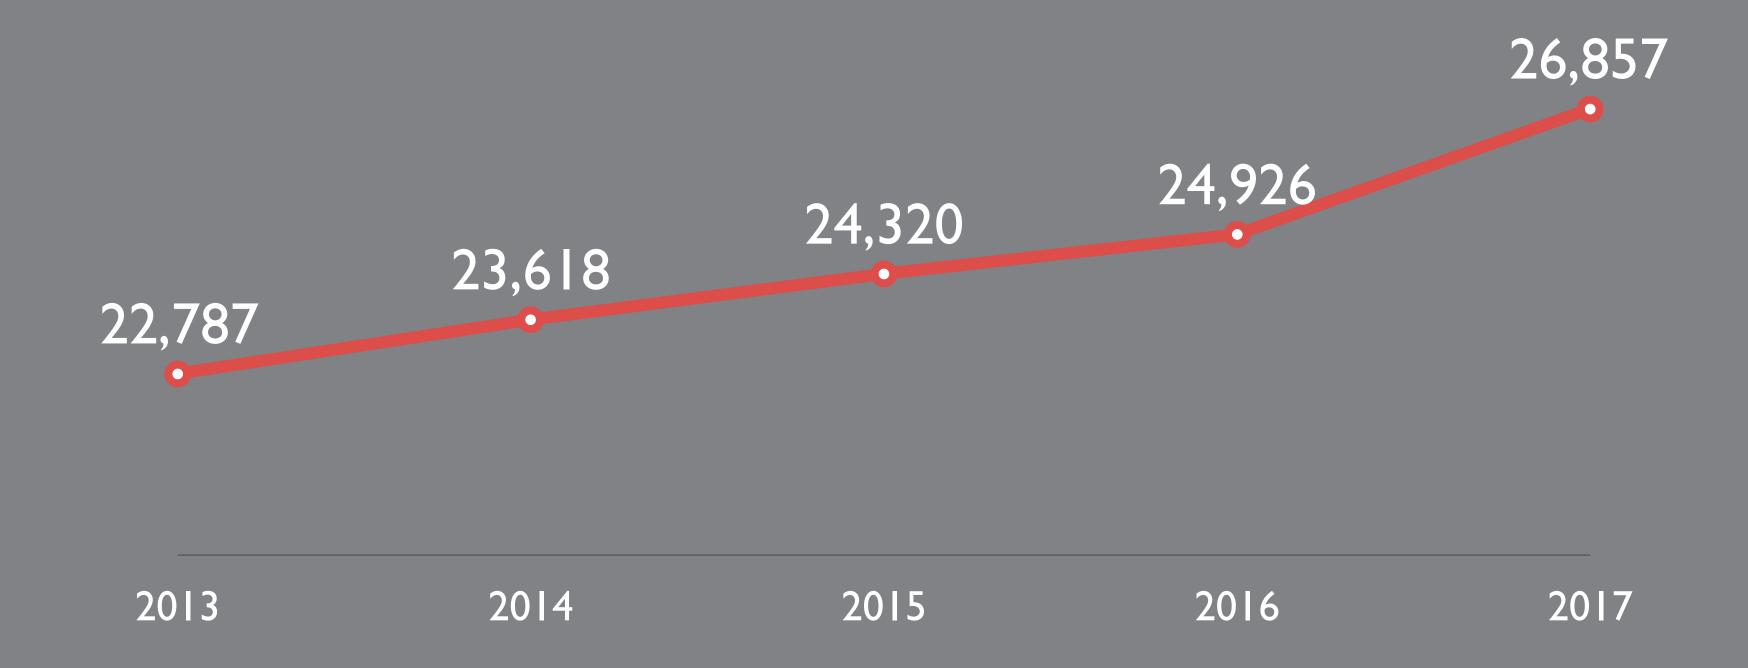

#### GDP OF LATVIA (MILLION EUR)

LATEST: Leading 5Star MEP vows to protect UK from Brexit 'punishment'

The ABLV Bank central offices in Riga | Valda Kalnina/EFE via EPA

safer banking union.

A scandal on the EU's periphery just threw up an unexpected challenge to the bloc's efforts to create a