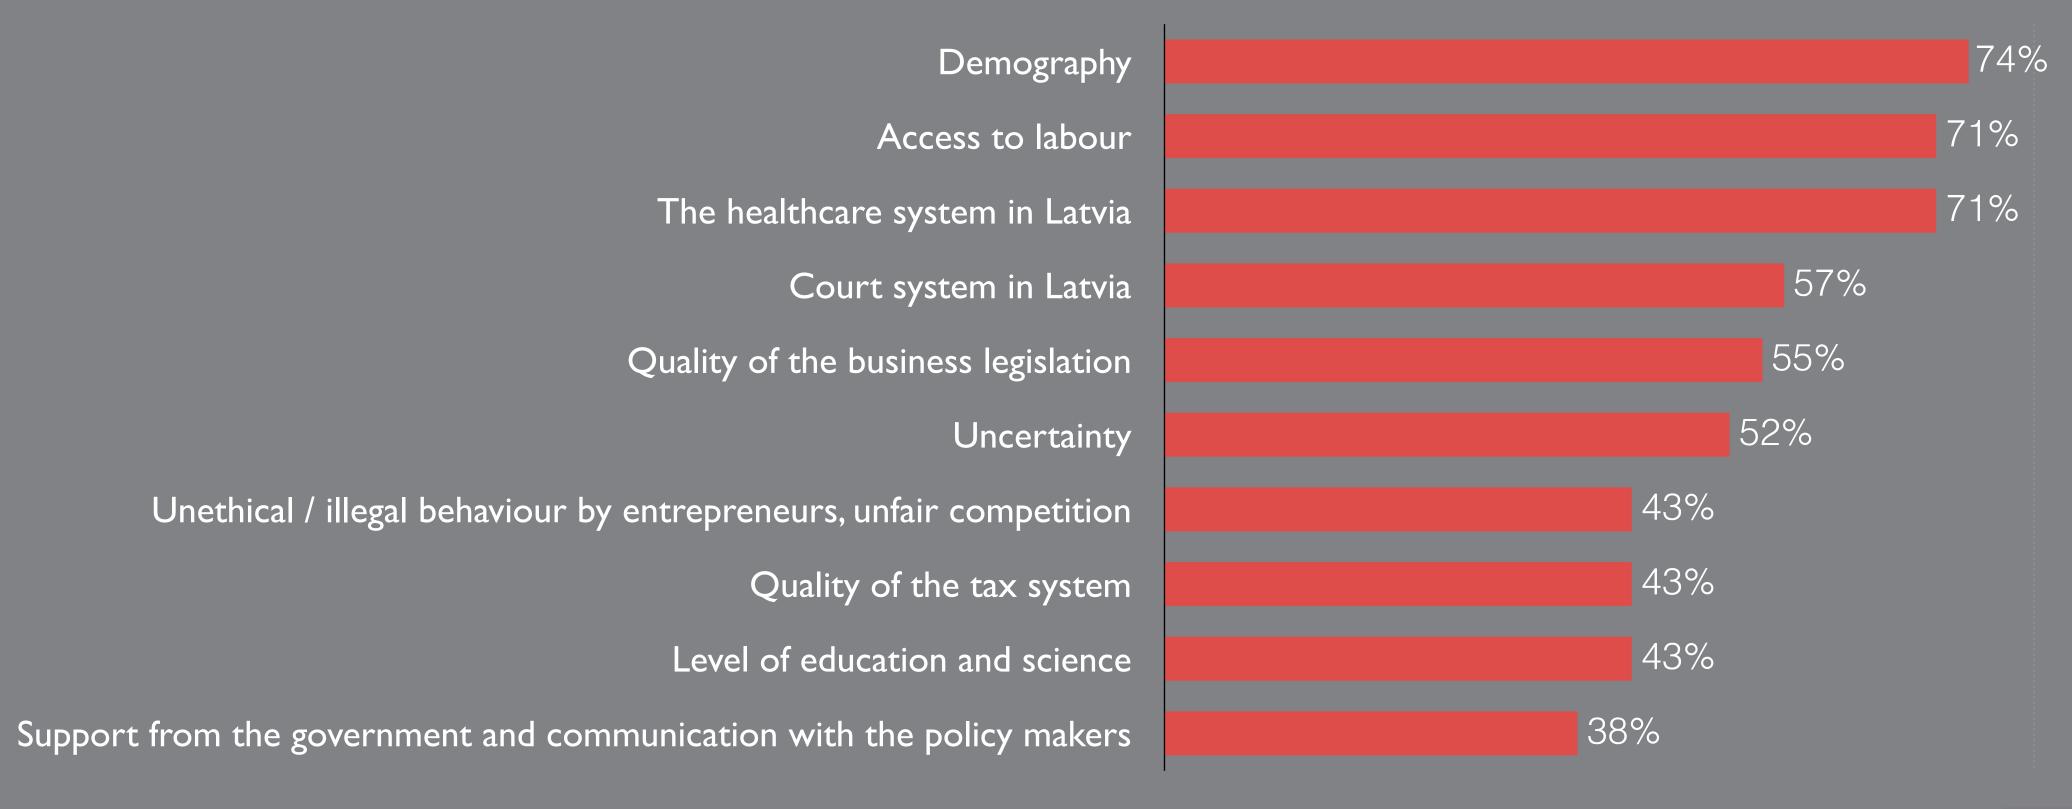

## FOREIGN INVESTORS' ASSESSMENT OF THE PROGRESS OVER THE PAST 12 MONTHS. PERCENTAGE OF THOSE WHO ANSWERED THEY HAVE SEEN NO IMPROVEMENTS.