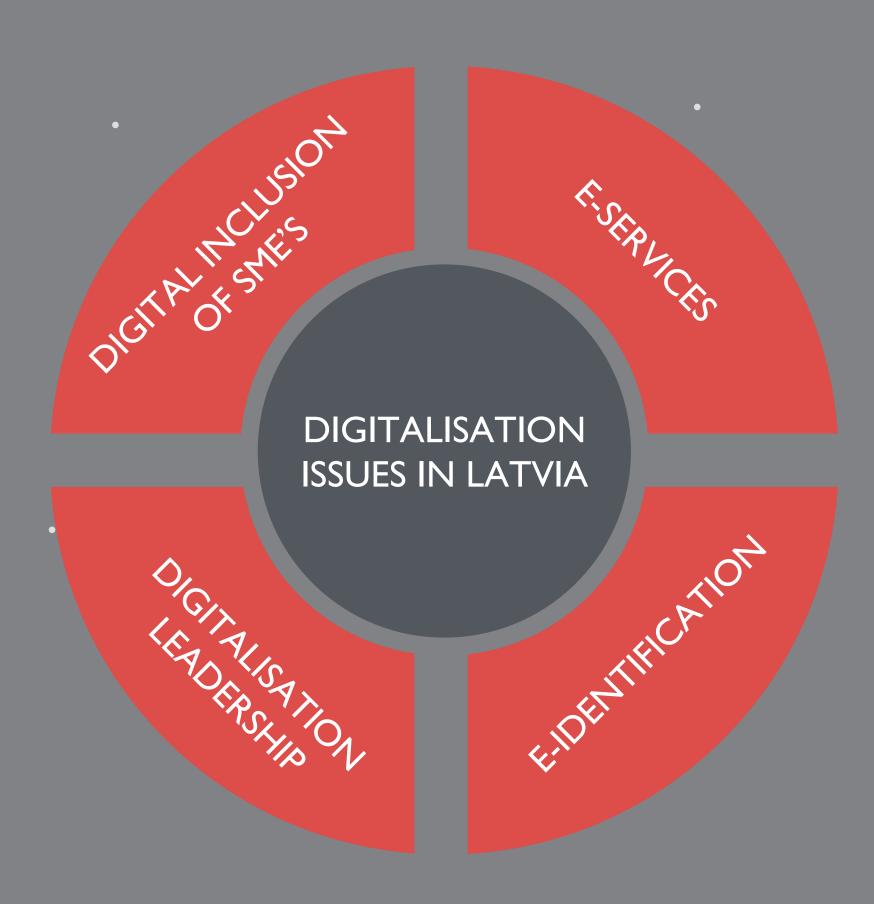

#### PROMOTING DIGITAL ECONOMY

SME'S DON'T HAVE PROPER ACCESS TO E-SERVICES, EFFECTIVE USE OF IT

RESPONSIBILITY ABOUT IT IS
SPREAD AMONG DIFFERENT
MINISTRIES, NOT
COORDINATED WELL AND
LACKS LEADERSHIP

E-SERVICES ARE BUILT FROM GOVERNMENT PERSPECTIVE AND ARE NOT IN-LINE WITH PROCESSES FROM BUSINESS PERSPECTIVE

CLEAR, SIMPLE, USABLE E-IDENTIFICATION IS NOT IN PLACE