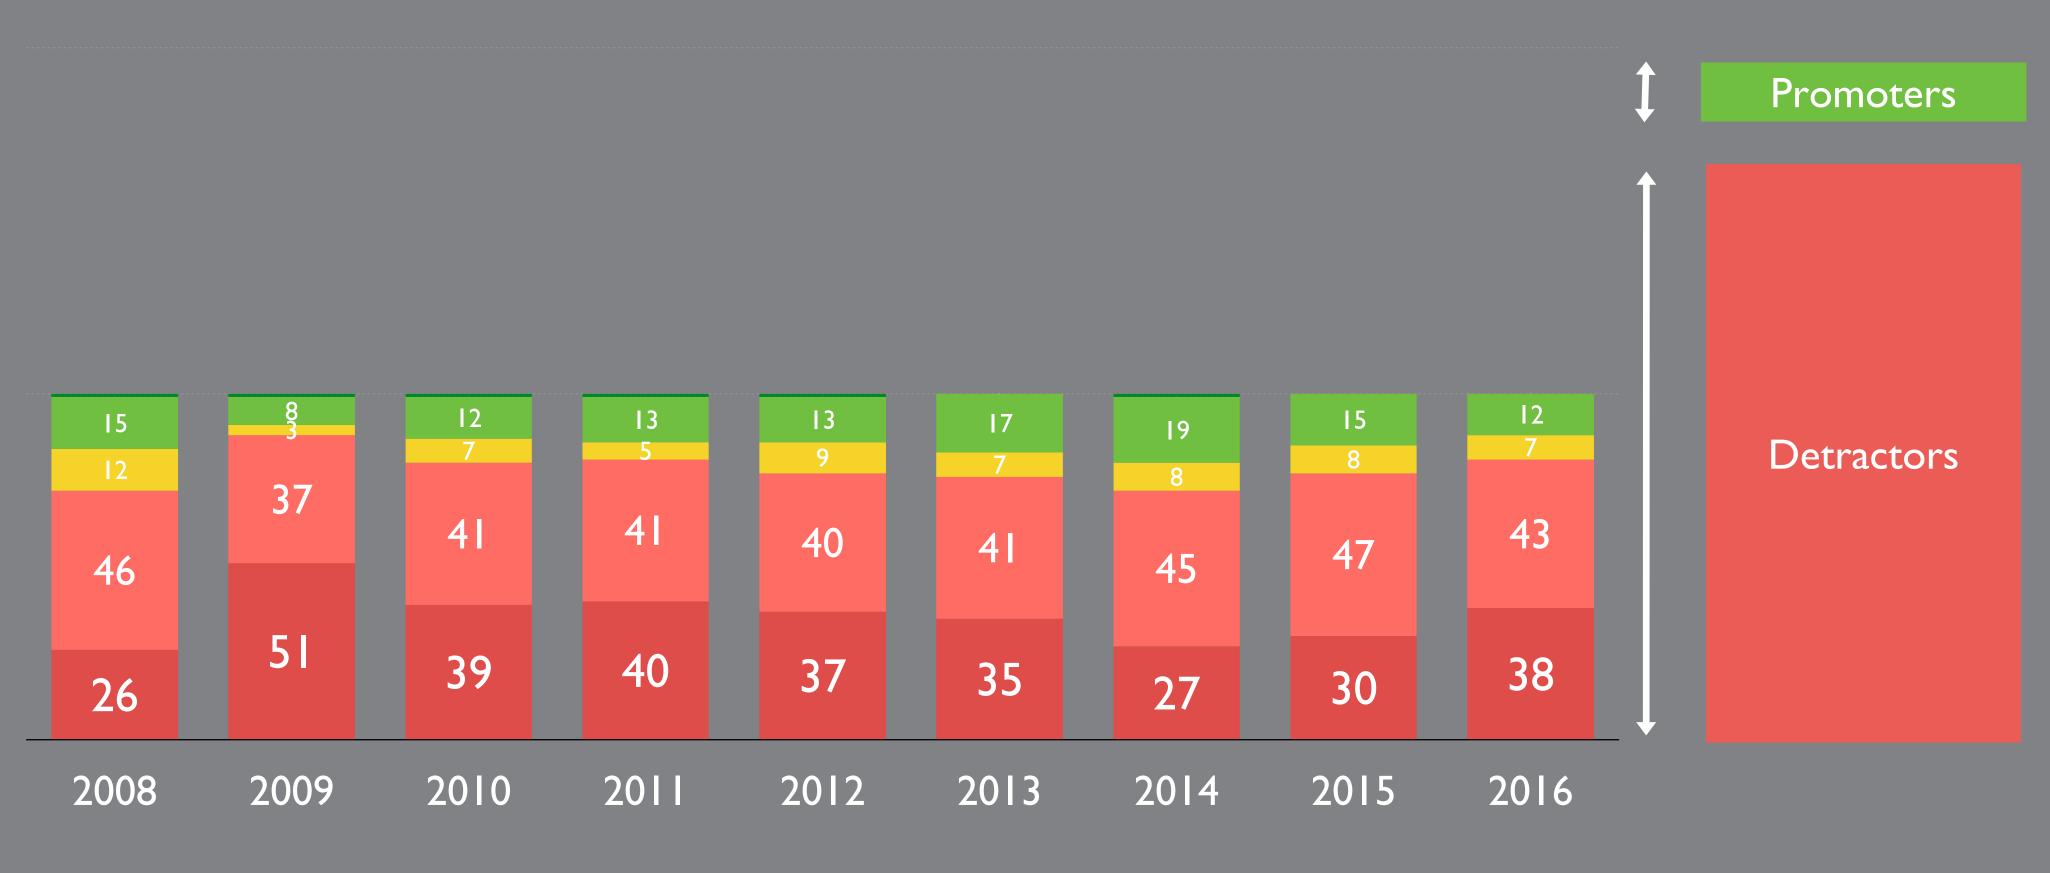

## FOREIGN INVESTORS' ASSESSMENT OF THE PROGRESS OVER THE PAST 12 MONTHS. PERCENTAGE OF THOSE WHO ANSWERED THEY HAVE SEEN NO IMPROVEMENTS.